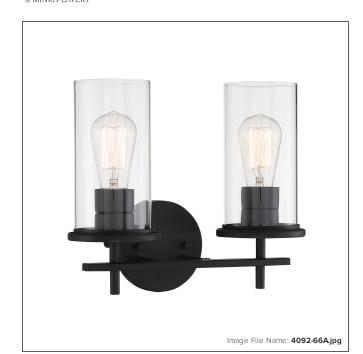

# Haisley - 2 Light Bath

| Item #:               | 4092-66A     |
|-----------------------|--------------|
| UPC Code:             | 747396115856 |
| Collection:           | Haisley      |
| Category:             | ватн         |
| Product Type:         | Bath         |
| Descriptive Finish 1: | Coal         |
| ETL Certificate:      | 4007187      |

#### **MEASUREMENTS**

| Width:                       | 13.25 |
|------------------------------|-------|
| Height:                      | 10.75 |
| Extension:                   | 6.38  |
| Product Weight:              | 3.53  |
| Backplate Width:             | 4.88  |
| Backplate Height:            | 4.88  |
| Center to Bottom of Fixture: | 2.5   |
| Center to Top of Fixture:    | 8.25  |
| Wire Length:                 | 7     |
| Hardware Included:           | No    |
| Safety Cable Included:       | No    |
| Height Adjustable:           | No    |
| Slope:                       | No    |
|                              |       |

### GLASS

| Shade Width 1:  | 3.94    |
|-----------------|---------|
| Shade Height 1: | 7.88    |
| Shade Finish:   | CLEAR   |
| Shade Material: | GLASS   |
| Shade Quantity: | 2       |
| Shade SKU 1:    | G4090-1 |