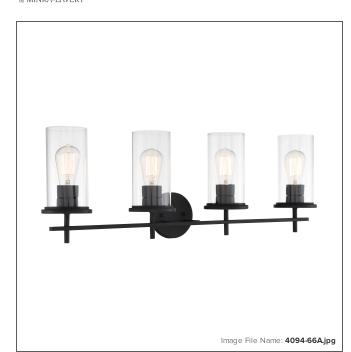

# Haisley - 4 Light Bath

| Item #:               | 4094-66A     |
|-----------------------|--------------|
| UPC Code:             | 747396115870 |
| Collection:           | Haisley      |
| Category:             | ватн         |
| Product Type:         | Bath         |
| Descriptive Finish 1: | Coal         |
| ETL Certificate:      | 4007187      |

#### **MEASUREMENTS**

| Width:                       | 32.13 |
|------------------------------|-------|
| Height:                      | 10.75 |
| Extension:                   | 6.38  |
| Product Weight:              | 6.83  |
| Backplate Width:             | 4.88  |
| Backplate Height:            | 4.88  |
| Center to Bottom of Fixture: | 2.5   |
| Center to Top of Fixture:    | 8.25  |
| Wire Length:                 | 7     |
| Hardware Included:           | No    |
| Safety Cable Included:       | No    |
| Height Adjustable:           | No    |
| Slope:                       | No    |
|                              |       |

## LAMPING

| Light Type 1:        | IC/INC      |
|----------------------|-------------|
| LED:                 | No          |
| Bulb Base 1:         | E26, MEDIUM |
| Bulb Type 1:         | A-19, MED   |
| Number of Bulbs:     | 4           |
| Bulb Included:       | No          |
| Bulb Wattage:        | 60          |
| Dimmable:            | Yes         |
| Photo Cell Included: | No          |
| Uplight:             | No          |
| Reverse Capable:     | No          |

### GLASS

| Shade Width 1:  | 3.94    |
|-----------------|---------|
| Shade Height 1: | 7.88    |
| Shade Finish:   | CLEAR   |
| Shade Material: | GLASS   |
| Shade Quantity: | 4       |
| Shade SKU 1:    | G4090-1 |
|                 |         |
|                 |         |