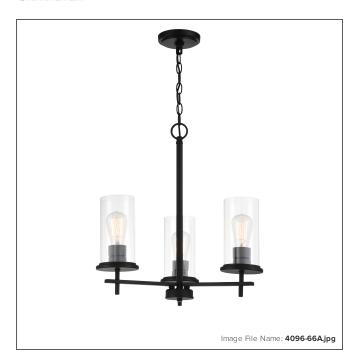

# Haisley - 3 Light Chandelier

| Item #:               | 4096-66A     |
|-----------------------|--------------|
| UPC Code:             | 747396115894 |
| Collection:           | Haisley      |
| Category:             | CHANDELIERS  |
| Product Type:         | Chandelier   |
| Descriptive Finish 1: | Coal         |
| ETL Certificate:      | 4007187      |

#### **MEASUREMENTS**

| Length:                | 20.13 |
|------------------------|-------|
| Width:                 | 20.13 |
| Height:                | 20.5  |
| Product Weight:        | 7.72  |
| Canopy Plate Length:   | 5.0   |
| Canopy Plate Width:    | 5.0   |
| Canopy Plate Height:   | 0.75  |
| Min Overall Height:    | 24.25 |
| Max Overall Height:    | 94.75 |
| Chain Length:          | 72    |
| Wire Length:           | 120   |
| Hardware Included:     | No    |
| Safety Cable Included: | No    |
| Height Adjustable:     | Yes   |
| Slope:                 | Yes   |

## LAMPING

| Light Type 1:        | IC/INC      |
|----------------------|-------------|
| LED:                 | No          |
| Bulb Base 1:         | E26, MEDIUM |
| Bulb Type 1:         | A-19, MED   |
| Number of Bulbs:     | 3           |
| Bulb Included:       | No          |
| Bulb Wattage:        | 60          |
| Dimmable:            | Yes         |
| Photo Cell Included: | No          |
| Uplight:             | No          |
| Reverse Capable:     | No          |

#### GLASS

| Shade Width 1:  | 3.94    |
|-----------------|---------|
| Shade Height 1: | 7.88    |
| Shade Finish:   | CLEAR   |
| Shade Material: | GLASS   |
| Shade Quantity: | 3       |
| Shade SKU 1:    | G4090-1 |
|                 |         |
|                 |         |