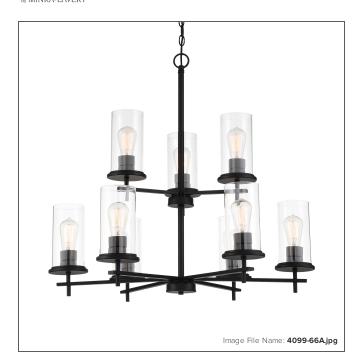

# Haisley - 9 Light Chandelier

| Item #:               | 4099-66A     |
|-----------------------|--------------|
| UPC Code:             | 747396115924 |
| Collection:           | Haisley      |
| Category:             | CHANDELIERS  |
| Product Type:         | Chandelier   |
| Descriptive Finish 1: | Coal         |
| ETL Certificate:      | 4007187      |

#### **MEASUREMENTS**

| Longth                 | 31.5   |
|------------------------|--------|
| Length:                | 31.5   |
| Width:                 | 31.5   |
| Height:                | 30.13  |
| Product Weight:        | 18.74  |
| Canopy Plate Length:   | 5.0    |
| Canopy Plate Width:    | 5.0    |
| Canopy Plate Height:   | 0.75   |
| Min Overall Height:    | 33.88  |
| Max Overall Height:    | 104.38 |
| Chain Length:          | 72     |
| Wire Length:           | 120    |
| Hardware Included:     | No     |
| Safety Cable Included: | No     |
| Height Adjustable:     | Yes    |
| Slope:                 | Yes    |

## LAMPING

| Light Type 1:        | IC/INC      |
|----------------------|-------------|
| LED:                 | No          |
| Bulb Base 1:         | E26, MEDIUM |
| Bulb Type 1:         | A-19, MED   |
| Number of Bulbs:     | 9           |
| Bulb Included:       | No          |
| Bulb Wattage:        | 60          |
| Dimmable:            | Yes         |
| Photo Cell Included: | No          |
| Uplight:             | No          |
| Reverse Capable:     | No          |

#### GLASS

| Shade Width 1:  | 3.97    |
|-----------------|---------|
| Shade Height 1: | 7.88    |
| Shade Finish:   | CLEAR   |
| Shade Material: | GLASS   |
| Shade Quantity: | 9       |
| Shade SKU 1:    | G4090-1 |