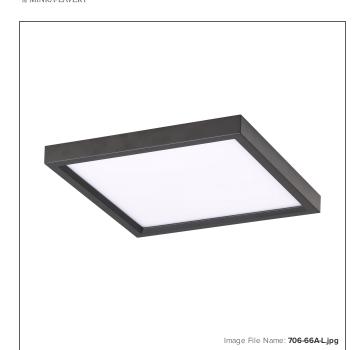

# **Small LED Flush Mount**

| Item #:               | 706-66A-L    |  |
|-----------------------|--------------|--|
| UPC Code:             | 747396115795 |  |
| Collection:           | Flush Mount  |  |
| Category:             | FLUSH MOUNT  |  |
| Product Type:         | Flush Mount  |  |
| Descriptive Finish 1: | Coal         |  |
| ETL Certificate:      | 4001256      |  |