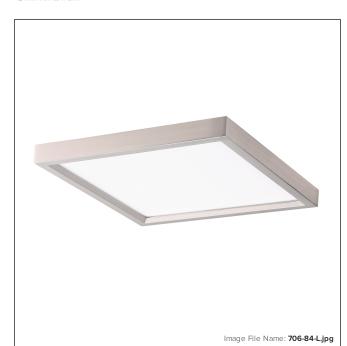

# **Small LED Flush Mount**

| Item #:               | 706-84-L       |  |
|-----------------------|----------------|--|
| UPC Code:             | 747396115801   |  |
| Collection:           | Flush Mount    |  |
| Category:             | FLUSH MOUNT    |  |
| Product Type:         | Flush Mount    |  |
| Descriptive Finish 1: | Brushed Nickel |  |
| ETL Certificate:      | 4001256        |  |

### **MEASUREMENTS**

| Length:                | 7.5  |
|------------------------|------|
| Width:                 | 7.5  |
| Height:                | 1    |
| Product Weight:        | 1.68 |
| Canopy Plate Length:   | 7.5  |
| Canopy Plate Width:    | 7.5  |
| Canopy Plate Height:   | 1.0  |
| Wire Length:           | 7    |
| Hardware Included:     | No   |
| Safety Cable Included: | No   |
| Height Adjustable:     | No   |
| Slope:                 | No   |

## LAMPING

| Light Type 1:           | LED            |
|-------------------------|----------------|
| LED:                    | Yes            |
| Bulb Base 1:            | Y18 LED MODULE |
| Bulb Type 1:            | Z19 LED        |
| Number of Bulbs:        | 1              |
| Bulb Included:          | Yes            |
| Bulb Wattage:           | 15             |
| Dimmable:               | Yes            |
| Initial Lumens:         | 745.2          |
| Delivered Lumens:       | 683.03         |
| Bulb Color Temperature: | 3000           |
| Color Rendering Index:  | 94             |
| Rated Life Hours:       | 50000          |
| Photo Cell Included:    | No             |
| Uplight:                | No             |
| Reverse Capable:        | No             |

### GLASS

| Shade Length 1: | 6.22  |  |
|-----------------|-------|--|
| Shade Width 1:  | 6.22  |  |
| Shade Height 1: | 0.12  |  |
| Shade Finish:   | CLEAR |  |
| Shade Material: | GLASS |  |
| Shade Quantity: | 1     |  |
|                 |       |  |