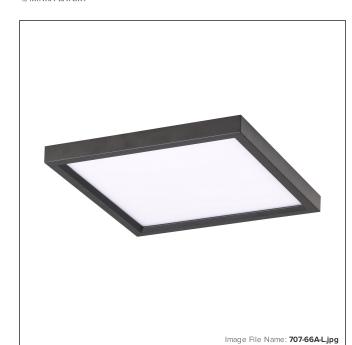

## **Large LED Flush Mount**

| Item #:               | 707-66A-L    |  |
|-----------------------|--------------|--|
| UPC Code:             | 747396115825 |  |
| Collection:           | Flush Mount  |  |
| Category:             | FLUSH MOUNT  |  |
| Product Type:         | Flush Mount  |  |
| Descriptive Finish 1: | Coal         |  |
| ETL Certificate:      | 4001256      |  |