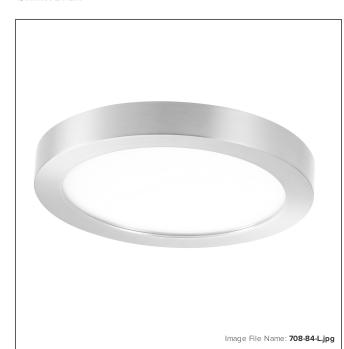

# **Small LED Flush Mount**

| Item #:               | 708-84-L       |  |
|-----------------------|----------------|--|
| UPC Code:             | 747396115740   |  |
| Collection:           | Flush Mount    |  |
| Category:             | FLUSH MOUNT    |  |
| Product Type:         | Flush Mount    |  |
| Descriptive Finish 1: | Brushed Nickel |  |
| ETL Certificate:      | 4001256        |  |

LED