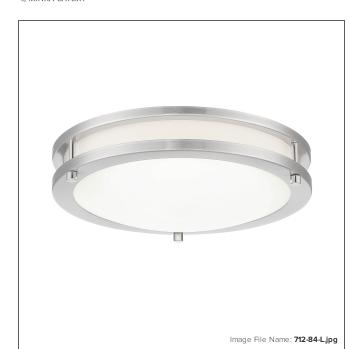

# LED Flush Mount - 11.75"

| Item #:               | 712-84-L       |
|-----------------------|----------------|
| UPC Code:             | 747396115665   |
| Category:             | FLUSH MOUNT    |
| Product Type:         | Flush Mount    |
| Descriptive Finish 1: | Brushed Nickel |
| ETL Certificate:      | 4001256        |