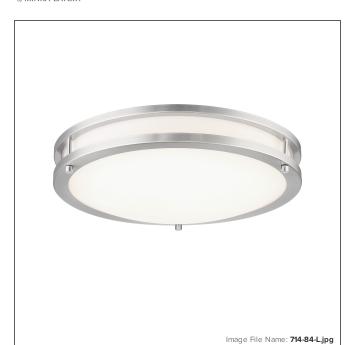

# LED Flush Mount - 13.75"

| Item #:               | 714-84-L       |  |
|-----------------------|----------------|--|
| UPC Code:             | 747396115689   |  |
| Category:             | FLUSH MOUNT    |  |
| Product Type:         | Flush Mount    |  |
| Descriptive Finish 1: | Brushed Nickel |  |
| ETL Certificate:      | 4001256        |  |

#### **MEASUREMENTS**

| Length:                | 13.75 |
|------------------------|-------|
| Width:                 | 13.75 |
| Height:                | 3.63  |
| Product Weight:        | 2.16  |
| Canopy Plate Length:   | 13.75 |
| Canopy Plate Width:    | 13.75 |
| Canopy Plate Height:   | 0.5   |
| Wire Length:           | 7     |
| Hardware Included:     | No    |
| Safety Cable Included: | No    |
| Height Adjustable:     | No    |
| Slope:                 | No    |

## LAMPING

| Light Type 1:           | LED            |
|-------------------------|----------------|
| LED:                    | Yes            |
| Bulb Base 1:            | Y54 LED MODULE |
| Bulb Type 1:            | Z04LED         |
| Number of Bulbs:        | 1              |
| Bulb Included:          | Yes            |
| Bulb Wattage:           | 20             |
| Dimmable:               | Yes            |
| Initial Lumens:         | 1729.5         |
| Delivered Lumens:       | 1287.3         |
| Bulb Color Temperature: | 3000           |
| Color Rendering Index:  | 94             |
| Rated Life Hours:       | 50000          |
| Photo Cell Included:    | No             |
| Uplight:                | No             |
| Reverse Capable:        | No             |

### GLASS

| Shade Length 1: | 12.6    |
|-----------------|---------|
| Shade Width 1:  | 12.6    |
| Shade Height 1: | 3.15    |
| Shade Finish:   | WHITE   |
| Shade Material: | ACRYLIC |
| Shade Quantity: | 1       |
| Shade SKU 1:    | G714-A  |
|                 |         |