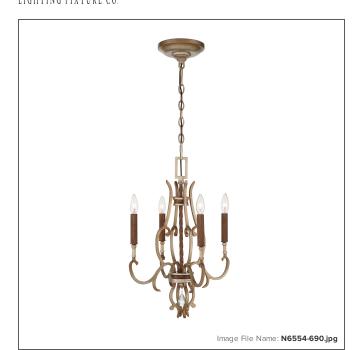

## Magnolia Manor - 4 Light Chandelier

| Item #:               | N6554-690                        |
|-----------------------|----------------------------------|
| UPC Code:             | 840254051034                     |
| Collection:           | Magnolia Manor                   |
| Category:             | CHANDELIERS                      |
| Product Type:         | Chandelier                       |
| Descriptive Finish 1: | Pale Gold with Distressed Bronze |
| ETL Certificate:      | 3057374                          |