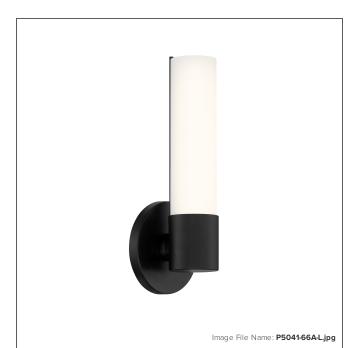

# Saber II - 1 Light LED Wall Sconce

| Item #:               | P5041-66A-L  |
|-----------------------|--------------|
| UPC Code:             | 844349030485 |
| Collection:           | Saber II     |
| Category:             | WALL SCONCE  |
| Product Type:         | Wall Lamp    |
| Descriptive Finish 1: | Coal         |
| ETL Certificate:      | 3057374      |

### **MEASUREMENTS**

| Width:                       | 4.75 |
|------------------------------|------|
| Height:                      | 12   |
| Extension:                   | 3.75 |
| Product Weight:              | 1.52 |
| Backplate Width:             | 4.75 |
| Backplate Height:            | 4.75 |
| Center to Bottom of Fixture: | 2.38 |
| Center to Top of Fixture:    | 9.63 |
| Wire Length:                 | 7    |
| Hardware Included:           | No   |
| Safety Cable Included:       | No   |
| Height Adjustable:           | No   |
| Slope:                       | No   |
| Motor Type:                  | AC   |
|                              |      |

### GLASS

| Shade Length 1: | 2.38         |
|-----------------|--------------|
| Shade Width 1:  | 2.38         |
| Shade Height 1: | 10.63        |
| Shade Finish:   | ETCHED WHITE |
| Shade Material: | GLASS        |
| Shade Quantity: | 1            |
| Shade SKU 1:    | PG5040-L     |
|                 |              |