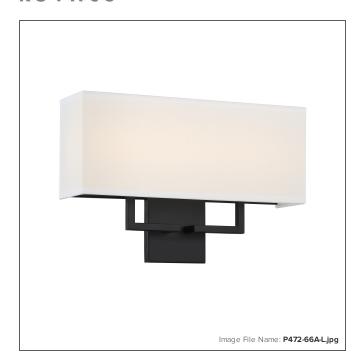

# GEORGE KOVACS<sup>®</sup>

## **LED Wall Sconce**

| Item #:              | P472-66A-L                      |
|----------------------|---------------------------------|
| UPC Code:            | 844349030430                    |
| Collection:          | Sconce                          |
| Category:            | WALL SCONCE                     |
| Product Type:        | Sconce                          |
| Descriptive Finish1: | Coal with Off White Linen Shade |
| ETL Certificate:     | 3057374                         |