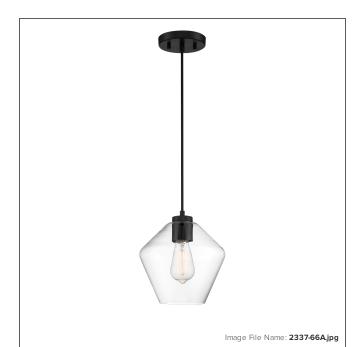

# **Clarity 1 Light Pendant**

| Item #:               | 2337-66А     |
|-----------------------|--------------|
| UPC Code:             | 747396116945 |
| Collection:           | Clarity      |
| Category:             | PENDANTS     |
| Product Type:         | Pendant      |
| Descriptive Finish 1: | Coal         |
| ETL Certificate:      | 4000164      |

#### **MEASUREMENTS**

| Length:                | 8.63   |
|------------------------|--------|
| Width:                 | 8.63   |
| Height:                | 9.63   |
| Product Weight:        | 2.23   |
| Canopy Plate Length:   | 5.13   |
| Canopy Plate Width:    | 5.13   |
| Canopy Plate Height:   | 0.75   |
| Min Overall Height:    | 14.38  |
| Max Overall Height:    | 130.38 |
| Wire Length:           | 120    |
| Hardware Included:     | No     |
| Safety Cable Included: | No     |
| Height Adjustable:     | Yes    |
| Slope:                 | Yes    |

#### GLASS

| Shade Width 1:  | 8.63  |
|-----------------|-------|
| Shade Height 1: | 8.58  |
| Shade Finish:   | CLEAR |
| Shade Material: | GLASS |
| Shade Quantity: | 1     |
| Shade SKU 1:    | G2337 |
|                 |       |