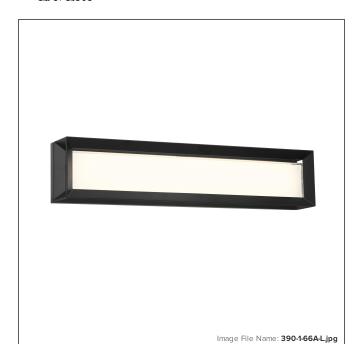

# **Averton - LED Bath Light**

| Item #:               | 390-1-66A-L  |  |
|-----------------------|--------------|--|
| UPC Code:             | 747396116662 |  |
| Collection:           | Averton      |  |
| Category:             | ватн         |  |
| Product Type:         | Bath         |  |
| Descriptive Finish 1: | Coal         |  |
| ETL Certificate:      | 4006873      |  |

### GLASS

| Shade Length 1: | 20.28                                  |
|-----------------|----------------------------------------|
| Shade Width 1:  | 3.07                                   |
| Shade Height 1: | 1.57                                   |
| Shade Finish:   | CLEAR OUTSIDE & SCREEN<br>WHITE INSIDE |
| Shade Material: | GLASS                                  |
| Shade Quantity: | 1                                      |
| Shade SKU 1:    | G390-1                                 |