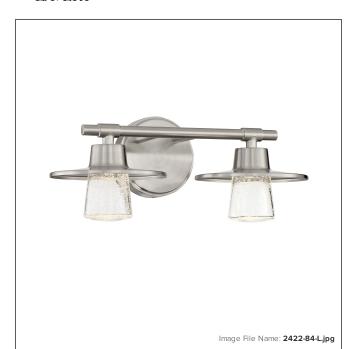

# **Beacon Avenue - LED Bath Light**

| Item #:               | 2422-84-L      |
|-----------------------|----------------|
| UPC Code:             | 747396117089   |
| Collection:           | Beacon Avenue  |
| Category:             | ватн           |
| Product Type:         | LED Bath       |
| Descriptive Finish 1: | Brushed Nickel |
| ETL Certificate:      | 4006873        |

#### **MEASUREMENTS**

| Width:                       | 15.25 |
|------------------------------|-------|
| Height:                      | 6.25  |
| Extension:                   | 8     |
| Product Weight:              | 3.22  |
| Backplate Width:             | 4.75  |
| Backplate Height:            | 4.75  |
| Center to Bottom of Fixture: | 3.88  |
| Center to Top of Fixture:    | 2.38  |
| Wire Length:                 | 7     |
| Hardware Included:           | No    |
| Safety Cable Included:       | No    |
| Height Adjustable:           | No    |
| Slope:                       | No    |

### GLASS

| Shade Length 1: | 2.76        |
|-----------------|-------------|
| Shade Width 1:  | 2.76        |
| Shade Height 1: | 3.35        |
| Shade Finish:   | CLEAR SEEDY |
| Shade Material: | GLASS       |
| Shade Quantity: | 2           |
| Shade SKU 1:    | G2423       |
|                 |             |