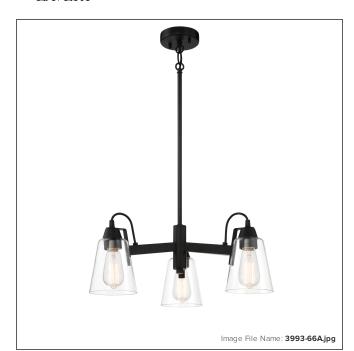

# **Beckonridge - 3 Light Chandelier**

| Item #:               | 3993-66A     |
|-----------------------|--------------|
| UPC Code:             | 747396117058 |
| Collection:           | Beckonridge  |
| Category:             | CHANDELIERS  |
| Product Type:         | Chandelier   |
| Descriptive Finish 1: | Coal         |
| ETL Certificate:      | 5017819      |

#### **MEASUREMENTS**

| Length:                | 22    |
|------------------------|-------|
| Width:                 | 22    |
| Height:                | 8.75  |
| Product Weight:        | 7.01  |
| Canopy Plate Length:   | 4.75  |
| Canopy Plate Width:    | 4.75  |
| Canopy Plate Height:   | 1.0   |
| Min Overall Height:    | 19.38 |
| Max Overall Height:    | 55.38 |
| Wire Length:           | 72    |
| Hardware Included:     | No    |
| Safety Cable Included: | No    |
| Height Adjustable:     | Yes   |
| Slope:                 | Yes   |

## LAMPING

| Light Type 1:        | IC/INC      |
|----------------------|-------------|
| LED:                 | No          |
| Bulb Base 1:         | E26, MEDIUM |
| Bulb Type 1:         | A-19, MED   |
| Number of Bulbs:     | 3           |
| Bulb Included:       | No          |
| Bulb Wattage:        | 60          |
| Dimmable:            | Yes         |
| Photo Cell Included: | No          |
| Uplight:             | No          |
| Reverse Capable:     | No          |

### GLASS

| Shade Width 1:  | 5.0    |
|-----------------|--------|
| Shade Height 1: | 5.75   |
| Shade Finish:   | CLEAR  |
| Shade Material: | GLASS  |
| Shade Quantity: | 1      |
| Shade SKU 1:    | G39941 |
|                 |        |