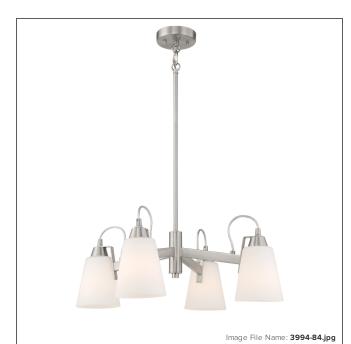

# **Beckonridge - 4 Light Chandelier**

| Item #:               | 3994-84        |
|-----------------------|----------------|
| UPC Code:             | 747396116990   |
| Collection:           | Beckonridge    |
| Category:             | CHANDELIERS    |
| Product Type:         | Chandelier     |
| Descriptive Finish 1: | Brushed Nickel |
| ETL Certificate:      | 5017819        |

#### **MEASUREMENTS**

| Length:                | 24   |
|------------------------|------|
| Width:                 | 24   |
| Height:                | 8.88 |
| Product Weight:        | 9.02 |
| Canopy Plate Length:   | 4.75 |
| Canopy Plate Width:    | 4.75 |
| Canopy Plate Height:   | 1.0  |
| Min Overall Height:    | 19.5 |
| Max Overall Height:    | 55.5 |
| Wire Length:           | 72   |
| Hardware Included:     | No   |
| Safety Cable Included: | No   |
| Height Adjustable:     | Yes  |
| Slope:                 | Yes  |

## LAMPING

| Light Type 1:        | IC/INC      |
|----------------------|-------------|
| LED:                 | No          |
| Bulb Base 1:         | E26, MEDIUM |
| Bulb Type 1:         | A-19, MED   |
| Number of Bulbs:     | 4           |
| Bulb Included:       | No          |
| Bulb Wattage:        | 60          |
| Dimmable:            | Yes         |
| Photo Cell Included: | No          |
| Uplight:             | No          |
| Reverse Capable:     | No          |

### GLASS

| Shade Width 1:  | 5.0         |
|-----------------|-------------|
| Shade Height 1: | 5.75        |
| Shade Finish:   | ETCHED OPAL |
| Shade Material: | GLASS       |
| Shade Quantity: | 4           |
| Shade SKU 1:    | G3994-2     |
|                 |             |