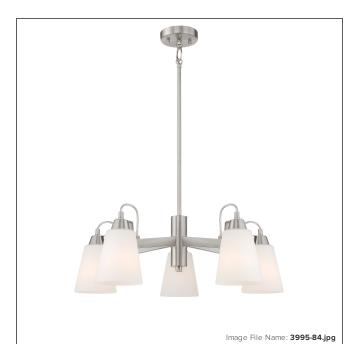

# **Beckonridge - 5 Light Chandelier**

| Item #:               | 3995-84        |
|-----------------------|----------------|
| UPC Code:             | 747396116983   |
| Collection:           | Beckonridge    |
| Category:             | CHANDELIERS    |
| Product Type:         | Chandelier     |
| Descriptive Finish 1: | Brushed Nickel |
| ETL Certificate:      | 5017819        |

#### **MEASUREMENTS**

| Length:                | 26    |
|------------------------|-------|
| Width:                 | 26    |
| Height:                | 9.63  |
| Product Weight:        | 10.32 |
| Canopy Plate Length:   | 4.75  |
| Canopy Plate Width:    | 4.75  |
| Canopy Plate Height:   | 1.0   |
| Min Overall Height:    | 20.25 |
| Max Overall Height:    | 56.25 |
| Wire Length:           | 72    |
| Hardware Included:     | No    |
| Safety Cable Included: | No    |
| Height Adjustable:     | Yes   |
| Slope:                 | Yes   |

## LAMPING

| Light Type 1:        | IC/INC      |
|----------------------|-------------|
| LED:                 | No          |
| Bulb Base 1:         | E26, MEDIUM |
| Bulb Type 1:         | A-19, MED   |
| Number of Bulbs:     | 5           |
| Bulb Included:       | No          |
| Bulb Wattage:        | 60          |
| Dimmable:            | Yes         |
| Photo Cell Included: | No          |
| Uplight:             | No          |
| Reverse Capable:     | No          |

### GLASS

| Shade Width 1:  | 5.0         |
|-----------------|-------------|
| Shade Height 1: | 5.75        |
| Shade Finish:   | ETCHED OPAL |
| Shade Material: | GLASS       |
| Shade Quantity: | 5           |
| Shade SKU 1:    | G3994-2     |
|                 |             |
|                 |             |