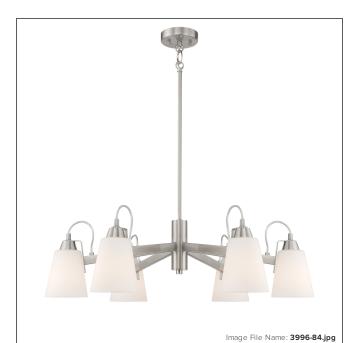

# **Beckonridge - 6 Light Chandelier**

| Item #:               | 3996-84        |
|-----------------------|----------------|
| UPC Code:             | 747396116976   |
| Collection:           | Beckonridge    |
| Category:             | CHANDELIERS    |
| Product Type:         | Chandelier     |
| Descriptive Finish 1: | Brushed Nickel |
| ETL Certificate:      | 5017819        |

#### **MEASUREMENTS**

| Length:                | 32    |
|------------------------|-------|
| Width:                 | 32    |
| Height:                | 10.13 |
| Product Weight:        | 12.08 |
| Canopy Plate Length:   | 4.75  |
| Canopy Plate Width:    | 4.75  |
| Canopy Plate Height:   | 1.0   |
| Min Overall Height:    | 20.75 |
| Max Overall Height:    | 56.75 |
| Wire Length:           | 72    |
| Hardware Included:     | No    |
| Safety Cable Included: | No    |
| Height Adjustable:     | Yes   |
| Slope:                 | Yes   |

## LAMPING

| Light Type 1:        | IC/INC      |
|----------------------|-------------|
| LED:                 | No          |
| Bulb Base 1:         | E26, MEDIUM |
| Bulb Type 1:         | A-19, MED   |
| Number of Bulbs:     | 6           |
| Bulb Included:       | No          |
| Bulb Wattage:        | 60          |
| Dimmable:            | Yes         |
| Photo Cell Included: | No          |
| Uplight:             | No          |
| Reverse Capable:     | No          |

### GLASS

| Shade Width 1:  | 5.0         |
|-----------------|-------------|
| Shade Height 1: | 5.75        |
| Shade Finish:   | ETCHED OPAL |
| Shade Material: | GLASS       |
| Shade Quantity: | 6           |
| Shade SKU 1:    | G3994-2     |
|                 |             |