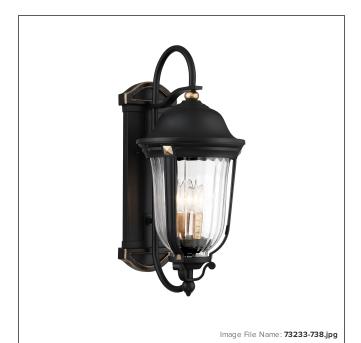

# Peale Street - 3 Light Outdoor Wall Mount

Intertek

#### GLASS

| Shade Width 1:  | 7.5                |
|-----------------|--------------------|
| Shade Height 1: | 9.5                |
| Shade Finish:   | CLEAR OPTIC RIBBED |
| Shade Material: | GLASS              |
| Shade Quantity: | 1                  |
| Shade SKU 1:    | G8841              |
|                 |                    |
|                 |                    |