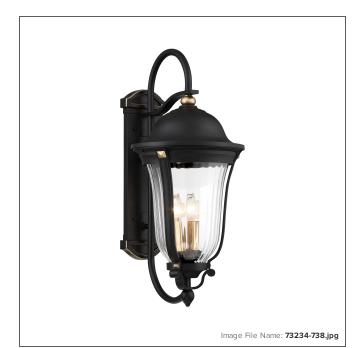

# Peale Street - 4 Light Outdoor Wall Mount

**MEASUREMENTS** 

| 12.13 |
|-------|
| 28    |
| 16.13 |
| 9.81  |
| 5.63  |
| 19.63 |
| 19.38 |
| 8.63  |
| 7     |
| No    |
| No    |
| No    |
| No    |
|       |

#### GLASS

| Shade Width 1:  | 9.5                |
|-----------------|--------------------|
| Shade Height 1: | 11.75              |
| Shade Finish:   | CLEAR OPTIC RIBBED |
| Shade Material: | GLASS              |
| Shade Quantity: | 1                  |
| Shade SKU 1:    | G73234             |
|                 |                    |