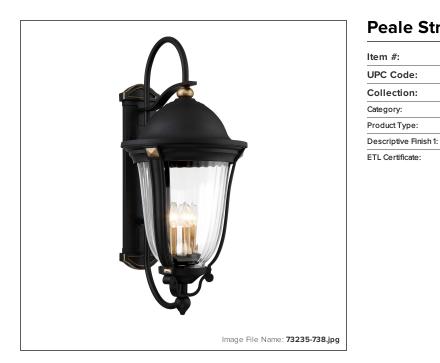

| Peale Street - 5 Light W | all Mount |
|--------------------------|-----------|
|--------------------------|-----------|

73235-738

747396116402

Peale Street

3187291

Outdoor Lighting

OUTDOOR WALL MOUNT

Sand Coal and Vermeil Gold

| MEASUREMENTS                 |       |
|------------------------------|-------|
| Width:                       | 15.13 |
| Height:                      | 33    |
| Extension:                   | 19.75 |
| Product Weight:              | 16.53 |
| Backplate Width:             | 5.63  |
| Backplate Height:            | 24.25 |
| Center to Bottom of Fixture: | 21.0  |
| Center to Top of Fixture:    | 12.0  |
| Wire Length:                 | 7     |
| Hardware Included:           | No    |
| Safety Cable Included:       | No    |
| Height Adjustable:           | No    |
| Slope:                       | No    |

| LAMPING              |                 |
|----------------------|-----------------|
| Light Type 1:        | IC/INC          |
| LED:                 | No              |
| Bulb Base 1:         | E12, CANDELABRA |
| Bulb Type 1:         | B10.5, CAND     |
| Number of Bulbs:     | 5               |
| Bulb Included:       | No              |
| Bulb Wattage:        | 60              |
| Dimmable:            | Yes             |
| Photo Cell Included: | No              |
| Uplight:             | No              |
| Reverse Capable:     | No              |

| GLASS           |                    |
|-----------------|--------------------|
| Shade Width 1:  | 11.63              |
| Shade Height 1: | 13.5               |
| Shade Finish:   | CLEAR OPTIC RIBBED |
| Shade Material: | GLASS              |
| Shade Quantity: | 1                  |
| Shade SKU 1:    | G8843              |
|                 |                    |