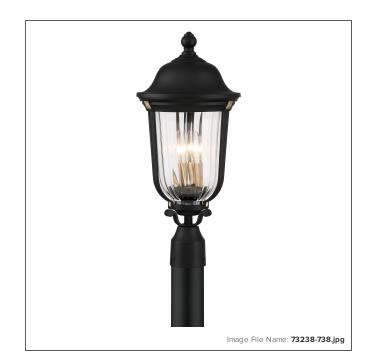

# Peale Street - 3 Light Outdoor Post Mount

| Item #:               | 73238-738                  |
|-----------------------|----------------------------|
| UPC Code:             | 747396116426               |
| Collection:           | Peale Street               |
| Category:             | OUTDOOR POST MOUNT LANTERN |
| Product Type:         | PostLight                  |
| Descriptive Finish 1: | Sand Coal and Vermeil Gold |
| ETL Certificate:      | 3187291                    |

### **MEASUREMENTS**

| Length:                | 9.5   |
|------------------------|-------|
| Width:                 | 9.5   |
| Height:                | 21.25 |
| Product Weight:        | 4.23  |
| Wire Length:           | 7     |
| Hardware Included:     | No    |
| Safety Cable Included: | No    |
| Height Adjustable:     | No    |
| Slope:                 | No    |
| Motor Type:            | DC    |

## LAMPING

| Light Type 1:        | IC/INC          |
|----------------------|-----------------|
| LED:                 | No              |
| Bulb Base 1:         | E12, CANDELABRA |
| Bulb Type 1:         | B10.5, CAND     |
| Number of Bulbs:     | 3               |
| Bulb Included:       | No              |
| Bulb Wattage:        | 60              |
| Dimmable:            | Yes             |
| Photo Cell Included: | No              |
| Uplight:             | No              |
| Reverse Capable:     | No              |

### GLASS

| Shade Width 1:  | 7.5                |
|-----------------|--------------------|
| Shade Height 1: | 9.5                |
| Shade Finish:   | CLEAR OPTIC RIBBED |
| Shade Material: | GLASS              |
| Shade Quantity: | 1                  |
| Shade SKU 1:    | G8841              |