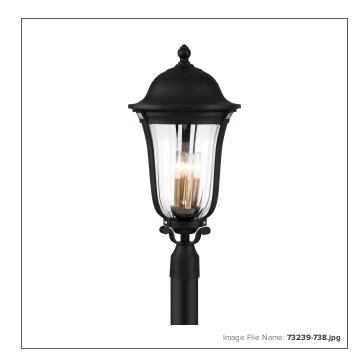

# Peale Street - 4 Light Outdoor Post Mount

| Item #:               | 73239-738                  |
|-----------------------|----------------------------|
| UPC Code:             | 747396116440               |
| Collection:           | Peale Street               |
| Category:             | OUTDOOR POST MOUNT LANTERN |
| Product Type:         | PostLight                  |
| Descriptive Finish 1: | Sand Coal and Vermeil Gold |
| ETL Certificate:      | 3187291                    |

## LAMPING

| Light Type 1:        | IC/INC          |
|----------------------|-----------------|
| LED:                 | No              |
| Bulb Base 1:         | E12, CANDELABRA |
| Bulb Type 1:         | B10.5, CAND     |
| Number of Bulbs:     | 4               |
| Bulb Included:       | No              |
| Bulb Wattage:        | 60              |
| Dimmable:            | Yes             |
| Photo Cell Included: | No              |
| Uplight:             | No              |
| Reverse Capable:     | No              |

#### GLASS

| Shade Width 1:  | 9.5                |
|-----------------|--------------------|
| Shade Height 1: | 11.75              |
| Shade Finish:   | CLEAR OPTIC RIBBED |
| Shade Material: | GLASS              |
| Shade Quantity: | 1                  |
| Shade SKU 1:    | G73234             |