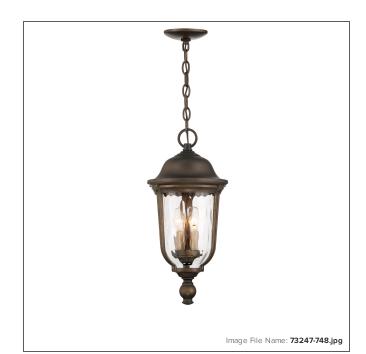

# Havenwood - 4 Light Chain Hung

| Item #:               | 73247-748                      |
|-----------------------|--------------------------------|
| UPC Code:             | 747396116518                   |
| Collection:           | Havenwood                      |
| Category:             | OUTDOOR CHANG HUNG LANTERN     |
| Product Type:         | Outdoor Lighting               |
| Descriptive Finish 1: | Tauira Bronze and Alder Silver |
| ETL Certificate:      | 3187291                        |