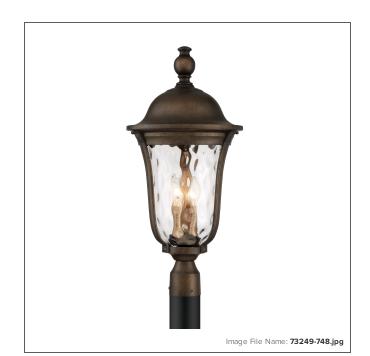

# **Havenwood - 4 Light Post Mount**

| Item #:               | 73249-748                      |
|-----------------------|--------------------------------|
| UPC Code:             | 747396116525                   |
| Collection:           | Havenwood                      |
| Category:             | OUTDOOR POST MOUNT LANTERN     |
| Product Type:         | Outdoor Lighting               |
| Descriptive Finish 1: | Tauira Bronze and Alder Silver |
| ETL Certificate:      | 3187291                        |

### **MEASUREMENTS**

| Length:                | 12.13 |
|------------------------|-------|
| Width:                 | 12.13 |
| Height:                | 26.25 |
| Product Weight:        | 7.17  |
| Wire Length:           | 7     |
| Hardware Included:     | No    |
| Safety Cable Included: | No    |
| Height Adjustable:     | No    |
| Slope:                 | No    |
|                        |       |

### LAMPING

| Light Type 1:        | IC/INC          |
|----------------------|-----------------|
| LED:                 | No              |
| Bulb Base 1:         | E12, CANDELABRA |
| Bulb Type 1:         | B10.5, CAND     |
| Number of Bulbs:     | 4               |
| Bulb Included:       | No              |
| Bulb Wattage:        | 60              |
| Dimmable:            | Yes             |
| Photo Cell Included: | No              |
| Uplight:             | No              |
| Reverse Capable:     | No              |

#### GLASS

| Shade Width 1:  | 9.5            |
|-----------------|----------------|
| Shade Height 1: | 11.75          |
| Shade Finish:   | CLEAR HAMMERED |
| Shade Material: | GLASS          |
| Shade Quantity: | 1              |
| Shade SKU 1:    | G8842-H        |
|                 |                |