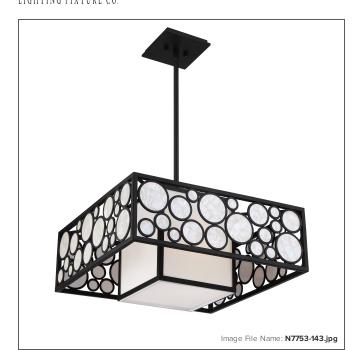

# **Mosaic - 2 Light Pendant**

| Item #:               | N7753-143         |
|-----------------------|-------------------|
| UPC Code:             | 840254050891      |
| Collection:           | Mosaic            |
| Category:             | PENDANTS          |
| Product Type:         | Pendant           |
| Descriptive Finish 1: | Oil Rubbed Bronze |
| ETL Certificate:      | 3057374           |

## **MEASUREMENTS**

| Length:                | 21    |
|------------------------|-------|
| Width:                 | 21    |
| Height:                | 11.5  |
| Product Weight:        | 13.85 |
| Canopy Plate Length:   | 5.75  |
| Canopy Plate Width:    | 5.75  |
| Canopy Plate Height:   | 0.88  |
| Min Overall Height:    | 19.5  |
| Max Overall Height:    | 55.5  |
| Wire Length:           | 72    |
| Hardware Included:     | No    |
| Safety Cable Included: | No    |
| Height Adjustable:     | Yes   |
| Slope:                 | Yes   |

# LAMPING

| Light Type 1:        | IC/INC      |
|----------------------|-------------|
| LED:                 | No          |
| Bulb Base 1:         | E26, MEDIUM |
| Bulb Type 1:         | A-19, MED   |
| Number of Bulbs:     | 2           |
| Bulb Included:       | No          |
| Bulb Wattage:        | 60          |
| Dimmable:            | Yes         |
| Photo Cell Included: | No          |
| Uplight:             | No          |
| Reverse Capable:     | No          |

## GLASS

| Shade Length 1: | 9.5         |
|-----------------|-------------|
| Shade Width 1:  | 9.5         |
| Shade Height 1: | 10.63       |
| Shade Finish:   | WHITE LINEN |
| Shade Material: | CLOTH       |
| Shade Quantity: | 1           |
|                 |             |
| SHIPPING        |             |