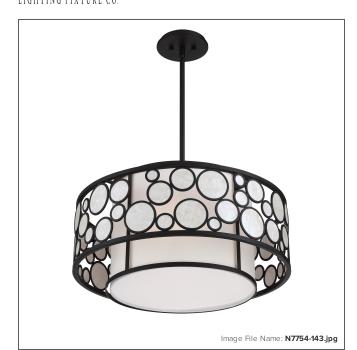

# **Mosaic - 4 Light Pendant**

| Item #:               | N7754-143         |
|-----------------------|-------------------|
| UPC Code:             | 840254050907      |
| Collection:           | Mosaic            |
| Category:             | PENDANTS          |
| Product Type:         | Pendant           |
| Descriptive Finish 1: | Oil Rubbed Bronze |
| ETL Certificate:      | 3057374           |

#### **MEASUREMENTS**

| Length:                | 24    |
|------------------------|-------|
| Width:                 | 24    |
| Height:                | 12    |
| Product Weight:        | 13.78 |
| Canopy Plate Length:   | 5.75  |
| Canopy Plate Width:    | 5.75  |
| Canopy Plate Height:   | 0.88  |
| Min Overall Height:    | 20.0  |
| Max Overall Height:    | 56.0  |
| Wire Length:           | 72    |
| Hardware Included:     | No    |
| Safety Cable Included: | No    |
| Height Adjustable:     | Yes   |
| Slope:                 | Yes   |

## LAMPING

| Light Type 1:        | IC/INC      |
|----------------------|-------------|
| LED:                 | No          |
| Bulb Base 1:         | E26, MEDIUM |
| Bulb Type 1:         | A-19, MED   |
| Number of Bulbs:     | 4           |
| Bulb Included:       | No          |
| Bulb Wattage:        | 60          |
| Dimmable:            | Yes         |
| Photo Cell Included: | No          |
| Uplight:             | No          |
| Reverse Capable:     | No          |

#### GLASS

| Shade Length 1: | 16.0        |
|-----------------|-------------|
| Shade Width 1:  | 16.0        |
| Shade Height 1: | 11.8        |
| Shade Finish:   | WHITE LINEN |
| Shade Material: | CLOTH       |
| Shade Quantity: | 1           |