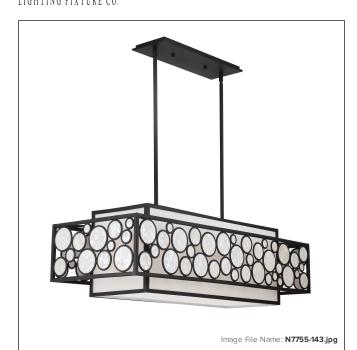

## Mosaic - 4 Light Island

| Item #:               | N7755-143                |
|-----------------------|--------------------------|
| UPC Code:             | 840254050860             |
| Collection:           | Mosaic                   |
| Category:             | ISLAND LIGHTS            |
| Product Type:         | Island Light             |
| Descriptive Finish 1: | Oil Rubbed Bronze Finish |
| ETL Certificate:      | 3057374                  |

#### **MEASUREMENTS**

| Length:                | 16    |
|------------------------|-------|
| Width:                 | 42    |
| Height:                | 12    |
| Product Weight:        | 25.79 |
| Canopy Plate Length:   | 5.88  |
| Canopy Plate Width:    | 18.5  |
| Canopy Plate Height:   | 0.88  |
| Min Overall Height:    | 20.0  |
| Max Overall Height:    | 56.0  |
| Wire Length:           | 72    |
| Hardware Included:     | No    |
| Safety Cable Included: | No    |
| Height Adjustable:     | Yes   |
| Slope:                 | Yes   |

### LAMPING

| Light Type 1:        | IC/INC      |
|----------------------|-------------|
| LED:                 | No          |
| Bulb Base 1:         | E26, MEDIUM |
| Bulb Type 1:         | A-19, MED   |
| Number of Bulbs:     | 4           |
| Bulb Included:       | No          |
| Bulb Wattage:        | 60          |
| Dimmable:            | Yes         |
| Photo Cell Included: | No          |
| Uplight:             | No          |
| Reverse Capable:     | No          |

#### GLASS

|                 | 1           |
|-----------------|-------------|
| Shade Quantity: |             |
| Shade Material: | CLOTH       |
| Shade Finish:   | WHITE LINEN |
| Shade Height 1: | 10.25       |
| Shade Width 1:  | 31.5        |
| Shade Length 1: | 11.75       |