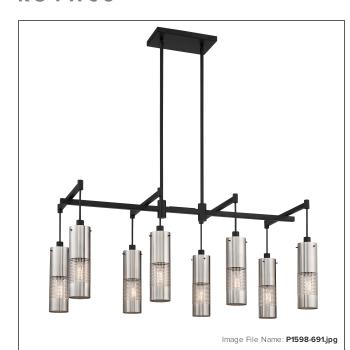

# Grid 3 - 8 Light Island

| Item #:               | P1598-691                      |
|-----------------------|--------------------------------|
| UPC Code:             | 844349030775                   |
| Collection:           | Grid 3                         |
| Category:             | ISLAND LIGHTS                  |
| Product Type:         | Island Light                   |
| Descriptive Finish 1: | Coal and Brushed Nickel Finish |
| ETL Certificate:      | 3057374                        |

#### **MEASUREMENTS**

| Length:                | 16.5  |
|------------------------|-------|
| Width:                 | 36    |
| Height:                | 14.25 |
| Product Weight:        | 17.86 |
| Canopy Plate Length:   | 5.0   |
| Canopy Plate Width:    | 9.0   |
| Canopy Plate Height:   | 0.75  |
| Min Overall Height:    | 22.13 |
| Max Overall Height:    | 58.13 |
| Wire Length:           | 72    |
| Hardware Included:     | No    |
| Safety Cable Included: | No    |
| Height Adjustable:     | Yes   |
| Slope:                 | Yes   |
| Motor Type:            | AC    |

### LAMPING

| Light Type 1:        | IC/INC          |
|----------------------|-----------------|
| LED:                 | No              |
| Bulb Base 1:         | E12, CANDELABRA |
| Bulb Type 1:         | Т8              |
| Number of Bulbs:     | 8               |
| Bulb Included:       | No              |
| Bulb Wattage:        | 60              |
| Dimmable:            | Yes             |
| Photo Cell Included: | No              |
| Uplight:             | No              |
| Reverse Capable:     | No              |

#### GLASS

| Shade Width 1:  | 2.75           |
|-----------------|----------------|
| Shade Height 1: | 9.0            |
| Shade Finish:   | BRUSHED NICKEL |
| Shade Material: | STEEL          |
| Shade Quantity: | 8              |