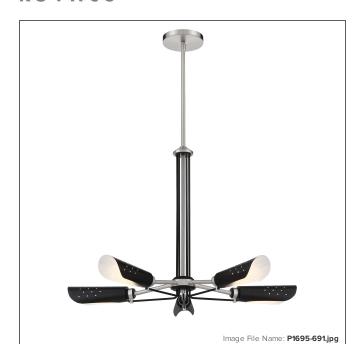

# **Turbine - 5 Light Chandelier**

| Item #:               | P1695-691               |
|-----------------------|-------------------------|
| UPC Code:             | 844349030676            |
| Collection:           | Turbine                 |
| Category:             | CHANDELIERS             |
| Product Type:         | Chandelier              |
| Descriptive Finish 1: | Brushed Nickel and Coal |
| ETL Certificate:      | 3057374                 |