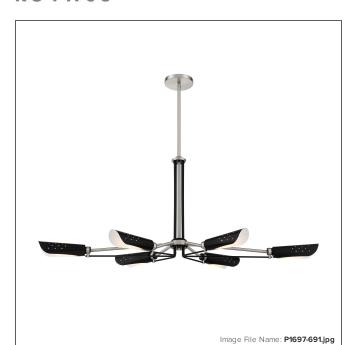

## **Turbine - 6 Light Island**

| Item #:               | P1697-691               |  |
|-----------------------|-------------------------|--|
| UPC Code:             | 844349030690            |  |
| Collection:           | Turbine                 |  |
| Category:             | ISLAND LIGHTS           |  |
| Product Type:         | Island Light            |  |
| Descriptive Finish 1: | Brushed Nickel and Coal |  |
| ETL Certificate:      | 3057374                 |  |

**MEASUREMENTS** 

| 18    |
|-------|
| 44    |
| 17    |
| 7.83  |
| 5.0   |
| 5.0   |
| 0.63  |
| 24.88 |
| 60.88 |
| 72    |
| No    |
| No    |
| Yes   |
| Yes   |
| DC    |
|       |

### GLASS

| Shade Length 1: | 7.5                    |
|-----------------|------------------------|
| Shade Width 1:  | 2.75                   |
| Shade Finish:   | COAL WITH WHITE INSIDE |
| Shade Material: | STEEL                  |
| Shade Quantity: | 6                      |
|                 |                        |
| SHIPPING        |                        |