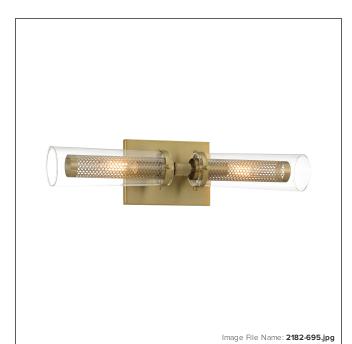

# **Emmerham - 2 Light Bath**

| Item #:               | 2182-695     |
|-----------------------|--------------|
| UPC Code:             | 747396116884 |
| Collection:           | Emmerham     |
| Category:             | ватн         |
| Product Type:         | Bath         |
| Descriptive Finish 1: | Soft Brass   |
| ETL Certificate:      | 3057374      |

#### **MEASUREMENTS**

| Width:                       | 20.25 |
|------------------------------|-------|
| Height:                      | 5     |
| Extension:                   | 5     |
| Product Weight:              | 3.02  |
| Backplate Width:             | 7.0   |
| Backplate Height:            | 5.0   |
| Center to Bottom of Fixture: | 2.5   |
| Center to Top of Fixture:    | 2.5   |
| Wire Length:                 | 7     |
| Hardware Included:           | No    |
| Safety Cable Included:       | No    |
| Height Adjustable:           | No    |
| Slope:                       | No    |

## LAMPING

| Light Type 1:        | IC/INC          |
|----------------------|-----------------|
| LED:                 | No              |
| Bulb Base 1:         | E12, CANDELABRA |
| Bulb Type 1:         | Т8              |
| Number of Bulbs:     | 2               |
| Bulb Included:       | No              |
| Bulb Wattage:        | 60              |
| Dimmable:            | Yes             |
| Photo Cell Included: | No              |
| Uplight:             | No              |
| Reverse Capable:     | No              |

### GLASS

| Shade Width 1:  | 3.0   |
|-----------------|-------|
| Shade Height 1: | 9.0   |
| Shade Finish:   | CLEAR |
| Shade Material: | GLASS |
| Shade Quantity: | 2     |
| Shade SKU 1:    | G2185 |
|                 |       |