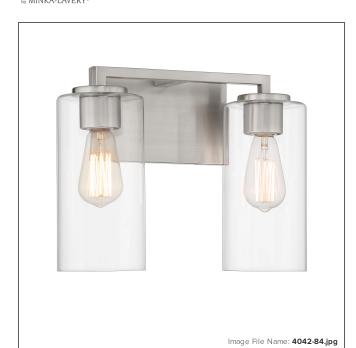

# Acacia - 2 Light Bath

| •                     |                |  |
|-----------------------|----------------|--|
| Item #:               | 4042-84        |  |
| UPC Code:             | 747396116808   |  |
| Collection:           | Acacia         |  |
| Category:             | ватн           |  |
| Product Type:         | Bath           |  |
| Descriptive Finish 1: | Brushed Nickel |  |
| ETL Certificate:      | 4001256        |  |

#### **MEASUREMENTS**

| Width:                       | 14.25 |
|------------------------------|-------|
| Height:                      | 10.88 |
| Extension:                   | 5.88  |
| Product Weight:              | 4.06  |
| Backplate Width:             | 8.0   |
| Backplate Height:            | 5.0   |
| Center to Bottom of Fixture: | 8.38  |
| Center to Top of Fixture:    | 2.5   |
| Wire Length:                 | 7     |
| Hardware Included:           | No    |
| Safety Cable Included:       | No    |
| Height Adjustable:           | No    |
| Slope:                       | No    |

## LAMPING

| Light Type 1:        | IC/INC      |
|----------------------|-------------|
| LED:                 | No          |
| Bulb Base 1:         | E26, MEDIUM |
| Bulb Type 1:         | E26 ST58    |
| Number of Bulbs:     | 2           |
| Bulb Included:       | No          |
| Bulb Wattage:        | 60          |
| Dimmable:            | Yes         |
| Photo Cell Included: | No          |
| Uplight:             | No          |
| Reverse Capable:     | No          |

#### GLASS

| Shade Width 1:  | 4.5   |
|-----------------|-------|
| Shade Height 1: | 9.0   |
| Shade Finish:   | CLEAR |
| Shade Material: | GLASS |
| Shade Quantity: | 2     |
| Shade SKU 1:    | G4041 |
|                 |       |