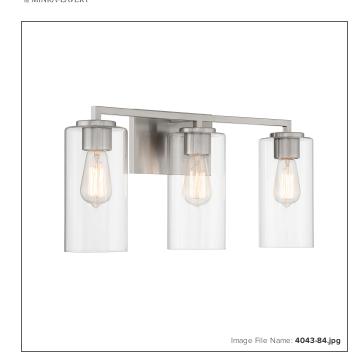

# Acacia - 3 Light Bath

| Item #:               | 4043-84        |  |
|-----------------------|----------------|--|
| UPC Code:             | 747396116815   |  |
| Collection:           | Acacia         |  |
| Category:             | ватн           |  |
| Product Type:         | Bath           |  |
| Descriptive Finish 1: | Brushed Nickel |  |
| ETL Certificate:      | 4001256        |  |

#### **MEASUREMENTS**

| Width:                       | 24    |
|------------------------------|-------|
| Height:                      | 10.88 |
| Extension:                   | 5.88  |
| Product Weight:              | 5.69  |
| Backplate Width:             | 8.0   |
| Backplate Height:            | 5.0   |
| Center to Bottom of Fixture: | 8.38  |
| Center to Top of Fixture:    | 2.5   |
| Wire Length:                 | 7     |
| Hardware Included:           | No    |
| Safety Cable Included:       | No    |
| Height Adjustable:           | No    |
| Slope:                       | No    |

## LAMPING

| Light Type 1:        | IC/INC      |
|----------------------|-------------|
| LED:                 | No          |
| Bulb Base 1:         | E26, MEDIUM |
| Bulb Type 1:         | E26 ST58    |
| Number of Bulbs:     | 3           |
| Bulb Included:       | No          |
| Bulb Wattage:        | 60          |
| Dimmable:            | Yes         |
| Photo Cell Included: | No          |
| Uplight:             | No          |
| Reverse Capable:     | No          |

### GLASS

| Shade Width 1:  | 4.5   |
|-----------------|-------|
| Shade Height 1: | 9.0   |
| Shade Finish:   | CLEAR |
| Shade Material: | GLASS |
| Shade Quantity: | 3     |
| Shade SKU 1:    | G4041 |
|                 |       |