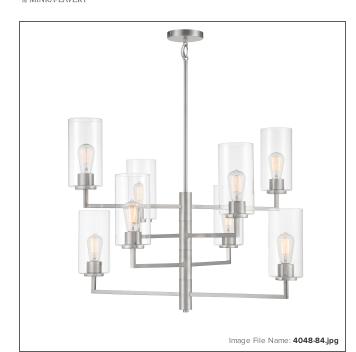

# **Acacia - 8 Light Chandelier**

| Item #:               | 4048-84        |  |
|-----------------------|----------------|--|
| UPC Code:             | 747396116785   |  |
| Collection:           | Acacia         |  |
| Category:             | CHANDELIERS    |  |
| Product Type:         | Chandelier     |  |
| Descriptive Finish 1: | Brushed Nickel |  |
| ETL Certificate:      | 4001256        |  |

#### **MEASUREMENTS**

| Length:                | 34.25 |
|------------------------|-------|
| Width:                 | 34.25 |
| Height:                | 26.25 |
| Product Weight:        | 17.2  |
| Canopy Plate Length:   | 5.0   |
| Canopy Plate Width:    | 5.0   |
| Canopy Plate Height:   | 0.75  |
| Min Overall Height:    | 32.88 |
| Max Overall Height:    | 62.88 |
| Wire Length:           | 72    |
| Hardware Included:     | No    |
| Safety Cable Included: | No    |
| Height Adjustable:     | Yes   |
| Slope:                 | Yes   |

## LAMPING

| Light Type 1:        | LED         |
|----------------------|-------------|
| LED:                 | No          |
| Bulb Base 1:         | E26, MEDIUM |
| Bulb Type 1:         | E26 ST58    |
| Number of Bulbs:     | 8           |
| Bulb Included:       | No          |
| Bulb Wattage:        | 60          |
| Dimmable:            | Yes         |
| Photo Cell Included: | No          |
| Uplight:             | No          |
| Reverse Capable:     | No          |

### GLASS

| Shade Width 1:  | 4.5   |  |
|-----------------|-------|--|
| Shade Height 1: | 9.0   |  |
| Shade Finish:   | CLEAR |  |
| Shade Material: | GLASS |  |
| Shade Quantity: | 8     |  |
| Shade SKU 1:    | G4041 |  |
|                 |       |  |