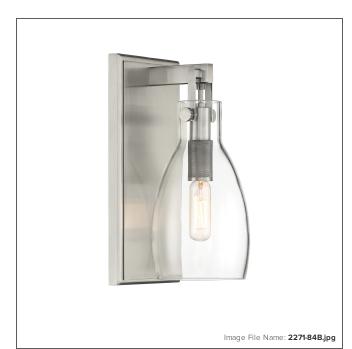

# **Tiberia - 1 Light Bath**

| Item #:               | 2271-84B      |
|-----------------------|---------------|
| UPC Code:             | 747396118116  |
| Collection:           | Tiberia       |
| Category:             | ватн          |
| Product Type:         | Bath          |
| Descriptive Finish 1: | Plated Pewter |
| ETL Certificate:      | 3057374       |

#### **MEASUREMENTS**

| Width:                       | 5    |
|------------------------------|------|
| Height:                      | 10.5 |
| Extension:                   | 5.63 |
| Product Weight:              | 3.02 |
| Backplate Width:             | 5.0  |
| Backplate Height:            | 10.5 |
| Center to Bottom of Fixture: | 5.25 |
| Center to Top of Fixture:    | 5.25 |
| Wire Length:                 | 7    |
| Hardware Included:           | No   |
| Safety Cable Included:       | No   |
| Height Adjustable:           | No   |
| Slope:                       | No   |

## LAMPING

| Light Type 1:        | IC/INC          |
|----------------------|-----------------|
| LED:                 | No              |
| Bulb Base 1:         | E12, CANDELABRA |
| Bulb Type 1:         | Т8              |
| Number of Bulbs:     | 1               |
| Bulb Included:       | No              |
| Bulb Wattage:        | 60              |
| Dimmable:            | Yes             |
| Photo Cell Included: | No              |
| Uplight:             | No              |
| Reverse Capable:     | No              |

### GLASS

| Shade Length 1: | 4.5   |
|-----------------|-------|
| Shade Width 1:  | 4.5   |
| Shade Height 1: | 8.13  |
| Shade Finish:   | CLEAR |
| Shade Material: | GLASS |
| Shade Quantity: | 1     |
| Shade SKU 1:    | G2271 |
|                 |       |