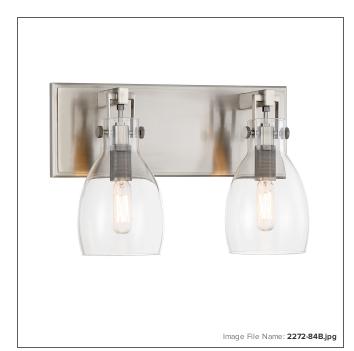

# Tiberia - 2 Light Bath

| Item #:               | 2272-84B      |
|-----------------------|---------------|
| UPC Code:             | 747396118123  |
| Collection:           | Tiberia       |
| Category:             | BATH          |
| Product Type:         | Bath          |
| Descriptive Finish 1: | Plated Pewter |
| ETL Certificate:      | 3057374       |

**MEASUREMENTS** 

| Width:                       | 13.75 |
|------------------------------|-------|
| Height:                      | 9     |
| Extension:                   | 5.63  |
| Product Weight:              | 4.59  |
| Backplate Width:             | 13.75 |
| Backplate Height:            | 5.0   |
| Center to Bottom of Fixture: | 5.25  |
| Center to Top of Fixture:    | 5.25  |
| Wire Length:                 | 7"    |
| Hardware Included:           | No    |
| Safety Cable Included:       | No    |
| Height Adjustable:           | No    |
| Slope:                       | No    |

# LAMPING

| Light Type 1:        | IC/INC          |
|----------------------|-----------------|
| LED:                 | No              |
| Bulb Base 1:         | E12, CANDELABRA |
| Bulb Type 1:         | Т8              |
| Number of Bulbs:     | 2               |
| Bulb Included:       | No              |
| Bulb Wattage:        | 60              |
| Dimmable:            | Yes             |
| Photo Cell Included: | No              |
| Uplight:             | No              |
| Reverse Capable:     | No              |

## GLASS

| Shade Length 1:       4.5         Shade Width 1:       4.5         Shade Height 1:       7.0         Shade Finish:       CLEAR         Shade Material:       GLASS         Shade Quantity:       2         Shade SKU 1:       G2273 |                 |       |
|-------------------------------------------------------------------------------------------------------------------------------------------------------------------------------------------------------------------------------------|-----------------|-------|
| Shade Height 1: 7.0 Shade Finish: CLEAR Shade Material: GLASS Shade Quantity: 2                                                                                                                                                     | Shade Length 1: | 4.5   |
| Shade Finish: CLEAR Shade Material: GLASS Shade Quantity: 2                                                                                                                                                                         | Shade Width 1:  | 4.5   |
| Shade Material: GLASS Shade Quantity: 2                                                                                                                                                                                             | Shade Height 1: | 7.0   |
| Shade Quantity: 2                                                                                                                                                                                                                   | Shade Finish:   | CLEAR |
| <del></del>                                                                                                                                                                                                                         | Shade Material: | GLASS |
| Shade SKU 1: G2273                                                                                                                                                                                                                  | Shade Quantity: | 2     |
|                                                                                                                                                                                                                                     | Shade SKU 1:    | G2273 |