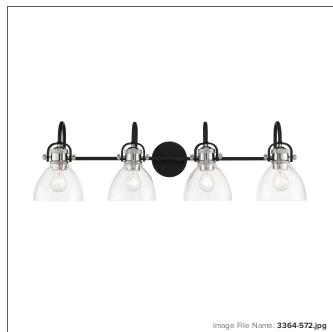

## Monico - 4 Light Bath

| Item #:               | 3364-572                  |
|-----------------------|---------------------------|
| UPC Code:             | 747396117782              |
| Collection:           | Monico                    |
| Category:             | ватн                      |
| Product Type:         | Bath                      |
| Descriptive Finish 1: | Coal with Polished Nickel |
| ETL Certificate:      | 3057374                   |

| Image | File | Name: | 3364-572.jp |
|-------|------|-------|-------------|
|-------|------|-------|-------------|

| Width:                       | 35.75 |
|------------------------------|-------|
| Height:                      | 10.5  |
| Extension:                   | 9.5   |
| Product Weight:              | 8.27  |
| Backplate Width:             | 5.0   |
| Backplate Height:            | 5.0   |
| Center to Bottom of Fixture: | 5.5   |
| Center to Top of Fixture:    | 5.0   |
| Wire Length:                 | 7     |
|                              |       |

## GLASS

| Shade Width 1:  | 6.5         |
|-----------------|-------------|
| Shade Height 1: | 4.88        |
| Shade Finish:   | CLEAR SEEDY |
| Shade Material: | GLASS       |
| Shade Quantity: | 4           |
| Shade SKU 1:    | G3363       |
|                 |             |