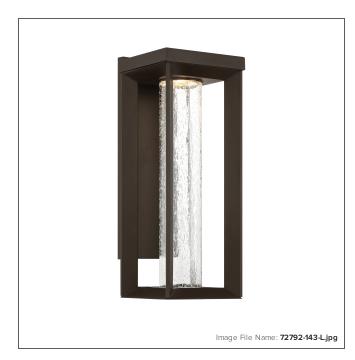

# **Shore Pointe - 1 Light Wall Mount**

| Item #:               | 72792-143-L        |
|-----------------------|--------------------|
| UPC Code:             | 747396117294       |
| Collection:           | Shore Pointe       |
| Category:             | OUTDOOR WALL MOUNT |
| Product Type:         | Outdoor Lighting   |
| Descriptive Finish 1: | Oil Rubbed Bronze  |
| ETL Certificate:      | 3187291            |

#### GLASS

| Shade Length 1: | 3.38         |
|-----------------|--------------|
| Shade Width 1:  | 3.38         |
| Shade Height 1: | 16.13        |
| Shade Finish:   | CLEAR SEEDED |
| Shade Material: | GLASS        |
| Shade Quantity: | 1            |
| Shade SKU 1:    | G72792       |