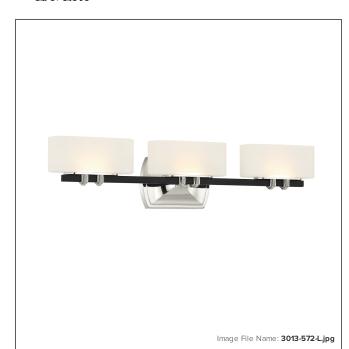

# **Drury - LED Bath**

| Item #:               | 3013-572-L               |
|-----------------------|--------------------------|
| UPC Code:             | 747396117157             |
| Collection:           | Drury Bath               |
| Category:             | ватн                     |
| Product Type:         | Bath                     |
| Descriptive Finish 1: | Polished Nickel and Coal |
| ETL Certificate:      | 3057374                  |

#### **MEASUREMENTS**

| Width:                       | 26.75 |
|------------------------------|-------|
| Height:                      | 6.13  |
| Extension:                   | 5.13  |
| Product Weight:              | 5.89  |
| Backplate Width:             | 7.0   |
| Backplate Height:            | 5.0   |
| Center to Bottom of Fixture: | 2.5   |
| Center to Top of Fixture:    | 3.63  |
| Wire Length:                 | 7     |
| Hardware Included:           | No    |
| Safety Cable Included:       | No    |
| Height Adjustable:           | No    |
| Slope:                       | No    |

### GLASS

| Shade Length 1: | 2.5          |
|-----------------|--------------|
| Shade Width 1:  | 7.88         |
| Shade Height 1: | 3.13         |
| Shade Finish:   | ETCHED WHITE |
| Shade Material: | GLASS        |
| Shade Quantity: | 3            |
| Shade SKU 1:    | G3011-L      |