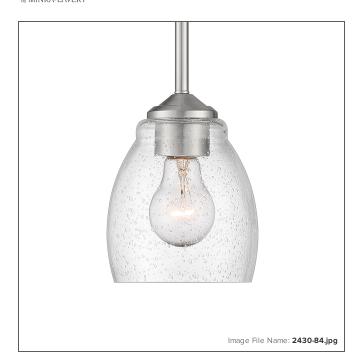

# Winsley - 1 Light Mini Pendant

| Item #:               | 2430-84        |
|-----------------------|----------------|
| UPC Code:             | 747396117560   |
| Collection:           | Winsley        |
| Category:             | PENDANTS       |
| Product Type:         | Mini Pendant   |
| Descriptive Finish 1: | Brushed Nickel |
| ETL Certificate:      | 4001256        |

#### GLASS

| Shade Width 1:  | 5.38         |
|-----------------|--------------|
| Shade Height 1: | 5.88         |
| Shade Finish:   | CLEAR SEEDED |
| Shade Material: | GLASS        |
| Shade Quantity: | 1            |
| Shade SKU 1:    | G2433        |
|                 |              |
|                 |              |