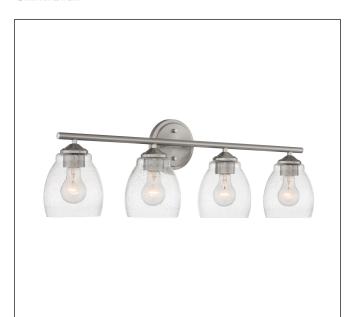

# Winsley - 4 Light Bath

| Item #:               | 2434-84        |
|-----------------------|----------------|
| UPC Code:             | 747396117546   |
| Collection:           | Winsley        |
| Category:             | WALL MOUNT     |
| Product Type:         | Bath           |
| Descriptive Finish 1: | Brushed Nickel |
| ETL Certificate:      | 4001256        |

#### **MEASUREMENTS**

| Width:                       | 30.38 |
|------------------------------|-------|
| Height:                      | 9.88  |
| Extension:                   | 6.5   |
| Product Weight:              | 5.89  |
| Backplate Width:             | 5.13  |
| Backplate Height:            | 5.13  |
| Center to Bottom of Fixture: | 7.38  |
| Center to Top of Fixture:    | 2.63  |
| Wire Length:                 | 7     |
| Hardware Included:           | No    |
| Safety Cable Included:       | No    |
| Height Adjustable:           | No    |
| Slope:                       | No    |

#### GLASS

| Shade Width 1:  | 5.38         |
|-----------------|--------------|
| Shade Height 1: | 5.88         |
| Shade Finish:   | CLEAR SEEDED |
| Shade Material: | GLASS        |
| Shade Quantity: | 4            |
| Shade SKU 1:    | G2433        |
|                 |              |