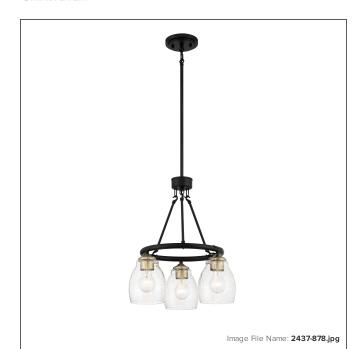

# Winsley - 3 Light Chandelier

| Item #:               | 2437-878                |
|-----------------------|-------------------------|
| UPC Code:             | 747396118178            |
| Collection:           | Winsley                 |
| Category:             | CHANDELIERS             |
| Product Type:         | Chandelier              |
| Descriptive Finish 1: | Coal with Stained Brass |
| ETL Certificate:      | 4001256                 |

#### **MEASUREMENTS**

| Length:                | 17    |
|------------------------|-------|
| Width:                 | 17    |
| Height:                | 18.13 |
| Product Weight:        | 6.31  |
| Canopy Plate Length:   | 5.13  |
| Canopy Plate Width:    | 5.13  |
| Canopy Plate Height:   | 0.88  |
| Min Overall Height:    | 28.25 |
| Max Overall Height:    | 64.25 |
| Wire Length:           | 72    |
| Hardware Included:     | No    |
| Safety Cable Included: | No    |
| Height Adjustable:     | Yes   |
| Slope:                 | Yes   |

## LAMPING

| Light Type 1:        | IC/INC      |
|----------------------|-------------|
| LED:                 | No          |
| Bulb Base 1:         | E26, MEDIUM |
| Bulb Type 1:         | A-19, MED   |
| Number of Bulbs:     | 3           |
| Bulb Included:       | No          |
| Bulb Wattage:        | 60          |
| Dimmable:            | Yes         |
| Photo Cell Included: | No          |
| Uplight:             | No          |
| Reverse Capable:     | No          |

#### GLASS

| Shade Width 1:  | 5.38         |
|-----------------|--------------|
| Shade Height 1: | 5.88         |
| Shade Finish:   | CLEAR SEEDED |
| Shade Material: | GLASS        |
| Shade Quantity: | 3            |
| Shade SKU 1:    | G2433        |