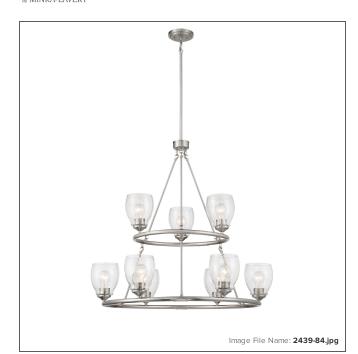

# Winsley - 9 Light Chandelier

| Item #:               | 2439-84        |
|-----------------------|----------------|
| UPC Code:             | 747396117607   |
| Collection:           | Winsley        |
| Category:             | CHANDELIERS    |
| Product Type:         | Chandelier     |
| Descriptive Finish 1: | Brushed Nickel |
| ETL Certificate:      | 4001256        |

#### GLASS

| Shade Width 1:  | 5.38         |
|-----------------|--------------|
| Shade Height 1: | 5.88         |
| Shade Finish:   | CLEAR SEEDED |
| Shade Material: | GLASS        |
| Shade Quantity: | 9            |
| Shade SKU 1:    | G2433        |
|                 |              |