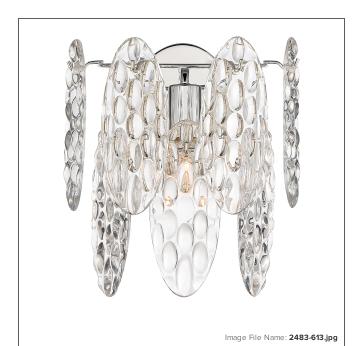

# Isabella's Reign - 1 Light Wall Sconce

| Item #:               | 2483-613         |
|-----------------------|------------------|
| UPC Code:             | 747396118215     |
| Collection:           | Isabella's Reign |
| Category:             | WALL SCONCE      |
| Product Type:         | Sconce           |
| Descriptive Finish 1: | Polished Nickel  |
| ETL Certificate:      | 5017819          |

#### **MEASUREMENTS**

| Width:                       | 10    |
|------------------------------|-------|
| Height:                      | 11.75 |
| Extension:                   | 6.5   |
| Product Weight:              | 4.5   |
| Backplate Width:             | 5.0   |
| Backplate Height:            | 6.5   |
| Center to Bottom of Fixture: | 8.0   |
| Center to Top of Fixture:    | 3.75  |
| Wire Length:                 | 7     |
| Hardware Included:           | No    |
| Safety Cable Included:       | No    |
| Height Adjustable:           | No    |
| Slope:                       | No    |

## LAMPING

| Light Type 1:        | IC/INC      |
|----------------------|-------------|
| LED:                 | No          |
| Bulb Base 1:         | E26, MEDIUM |
| Bulb Type 1:         | A-19, MED   |
| Number of Bulbs:     | 1           |
| Bulb Included:       | No          |
| Bulb Wattage:        | 60          |
| Dimmable:            | Yes         |
| Photo Cell Included: | No          |
| Uplight:             | No          |
| Reverse Capable:     | No          |

## GLASS

| Shade Length 1: | 0.5            |
|-----------------|----------------|
| Shade Width 1:  | 3.13           |
| Shade Height 1: | 7.75           |
| Shade Finish:   | CLEAR TEXTURED |
| Shade Material: | GLASS          |
| Shade Quantity: | 7              |
| Shade SKU 1:    | G2481          |
|                 |                |