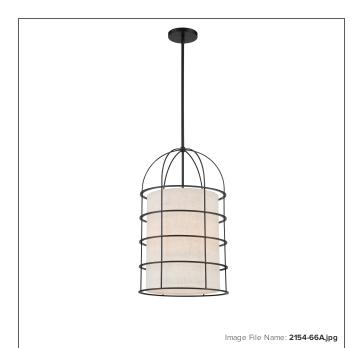

# **Gateway Park - 4 Light Pendant**

| Item #:               | 2154-66A     |
|-----------------------|--------------|
| UPC Code:             | 747396118000 |
| Collection:           | Gateway Park |
| Category:             | PENDANTS     |
| Product Type:         | Pendant      |
| Descriptive Finish 1: | Coal         |
| ETL Certificate:      | 3057374      |

#### **MEASUREMENTS**

| Length:                | 14    |
|------------------------|-------|
| Width:                 | 14    |
| Height:                | 23.5  |
| Product Weight:        | 10.1  |
| Canopy Plate Length:   | 5.0   |
| Canopy Plate Width:    | 5.0   |
| Canopy Plate Height:   | 0.63  |
| Min Overall Height:    | 31.25 |
| Max Overall Height:    | 67.25 |
| Wire Length:           | 72    |
| Hardware Included:     | No    |
| Safety Cable Included: | No    |
| Height Adjustable:     | Yes   |
| Slope:                 | Yes   |

### GLASS

| Shade Length 1: | 11.5          |
|-----------------|---------------|
| Shade Width 1:  | 11.5          |
| Shade Height 1: | 15.0          |
| Shade Finish:   | OATMEAL LINEN |
| Shade Material: | FABRIC        |
| Shade Quantity: | 1             |
| Shade SKU 1:    | SH2154        |
|                 |               |