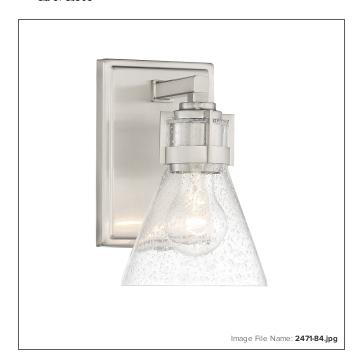

# **Chatham Square - 1 Light Bath**

| Item #:               | 2471-84        |
|-----------------------|----------------|
| UPC Code:             | 747396118505   |
| Collection:           | Chatham Square |
| Category:             | ватн           |
| Product Type:         | Bath           |
| Descriptive Finish 1: | Brushed Nickel |
| ETL Certificate:      | 3057374        |

### GLASS

| Shade Length 1: | 5.5          |
|-----------------|--------------|
| Shade Width 1:  | 5.5          |
| Shade Height 1: | 6.25         |
| Shade Finish:   | CLEAR SEEDED |
| Shade Material: | GLASS        |
| Shade Quantity: | 1            |
| Shade SKU 1:    | G2473        |