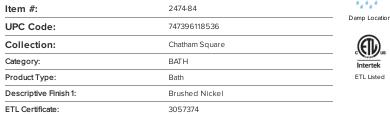

| Chatham Square - 4 Light Bath |  |
|-------------------------------|--|
|                               |  |

| GLASS           |              |  |
|-----------------|--------------|--|
| Shade Length 1: | 5.5          |  |
| Shade Width 1:  | 5.5          |  |
| Shade Height 1: | 6.25         |  |
| Shade Finish:   | CLEAR SEEDED |  |
| Shade Material: | GLASS        |  |
| Shade Quantity: | 4            |  |

| Width:  | 32.5 |
|---------|------|
| Height: | 8.63 |

MEASUREMENTS

| Height:                      | 8.63 |
|------------------------------|------|
| Extension:                   | 7    |
| Product Weight:              | 6.02 |
| Backplate Width:             | 5.13 |
| Backplate Height:            | 5.13 |
| Center to Bottom of Fixture: | 6.13 |
| Center to Top of Fixture:    | 2.5  |
| Wire Length:                 | 7    |
| Hardware Included:           | No   |
| Safety Cable Included:       | No   |
| Height Adjustable:           | No   |
| Slope:                       | No   |
|                              |      |

| LAMPING              |             |
|----------------------|-------------|
| Light Type 1:        | IC/INC      |
| LED:                 | No          |
| Bulb Base 1:         | E26, MEDIUM |
| Bulb Type 1:         | A-19, MED   |
| Number of Bulbs:     | 4           |
| Bulb Included:       | No          |
| Bulb Wattage:        | 60          |
| Dimmable:            | Yes         |
| Photo Cell Included: | No          |
| Uplight:             | No          |
| Reverse Capable:     | No          |