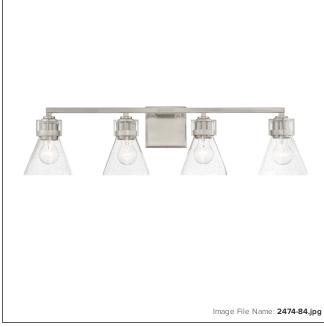

| Chatham Square - 4 Light Bath |  |
|-------------------------------|--|
|                               |  |

| GLASS           |              |  |
|-----------------|--------------|--|
| Shade Length 1: | 5.5          |  |
| Shade Width 1:  | 5.5          |  |
| Shade Height 1: | 6.25         |  |
| Shade Finish:   | CLEAR SEEDED |  |
| Shade Material: | GLASS        |  |
| Shade Quantity: | 4            |  |

| Width:  | 32.5 |
|---------|------|
| Height: | 8.63 |

MEASUREMENTS

| Height:                      | 8.63 |
|------------------------------|------|
| Extension:                   | 7    |
| Product Weight:              | 6.02 |
| Backplate Width:             | 5.13 |
| Backplate Height:            | 5.13 |
| Center to Bottom of Fixture: | 6.13 |
| Center to Top of Fixture:    | 2.5  |
| Wire Length:                 | 7    |
| Hardware Included:           | No   |
| Safety Cable Included:       | No   |
| Height Adjustable:           | No   |
| Slope:                       | No   |
|                              |      |

| LAMPING              |             |
|----------------------|-------------|
| Light Type 1:        | IC/INC      |
| LED:                 | No          |
| Bulb Base 1:         | E26, MEDIUM |
| Bulb Type 1:         | A-19, MED   |
| Number of Bulbs:     | 4           |
| Bulb Included:       | No          |
| Bulb Wattage:        | 60          |
| Dimmable:            | Yes         |
| Photo Cell Included: | No          |
| Uplight:             | No          |
| Reverse Capable:     | No          |